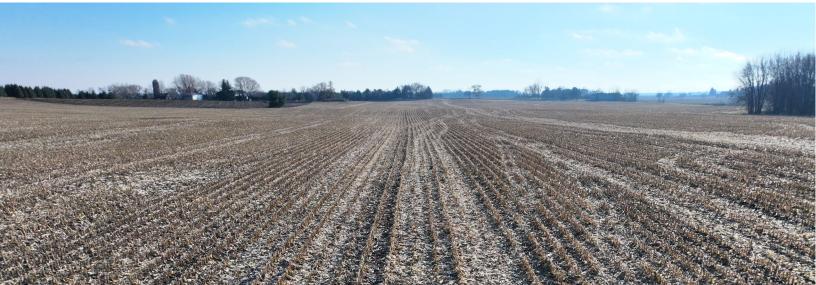

|
|----------|-------------------------------------------------------------------------------------------------------------------------------------------------------------------------------------------------------------------|
| ZONING   | The property is zoned F - Farming District.                                                                                                                                                                       |
| COMMENTS | The information in this brochure is considered accurate, but not guaranteed. For inquiries, inspection appointments, and offers, please contact Mark Mommsen at Martin, Goodrich & Waddell, Inc. at 815-901-4269. |

PROPERTY PHOTOS











PROPERTY PHOTOS











### **SOILS INFORMATION**

### **SOILS DESCRIPTIONS & PRODUCTIVITY DATA\***

| SOIL# | SOIL NAME               | Approx.<br>Acres | PRODUCTIVITY INDEX (PI)* |  |
|-------|-------------------------|------------------|--------------------------|--|
| 152A  | Drummer silty clay loam | 15.47            | 144                      |  |
| 134C2 | Camden silt loam        | 8.08             | 111                      |  |
| 969E2 | Casco-Rodman complex    | 6.19             | 73                       |  |
| 193B  | Mayville silt loam      | 3.06             | 108                      |  |
| 327C2 | Fox silt loam           | 2.55             | 102                      |  |
| 219A  | Millbrook silt loam     | 0.23             | 129                      |  |
| 662B  | Barony silt loam        | 0.12