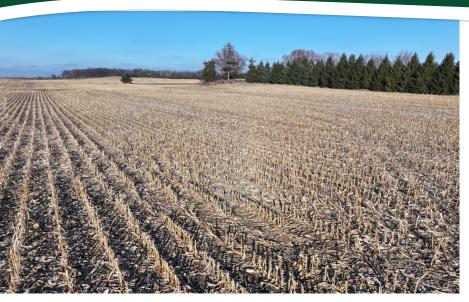

|
|----------|-------------------------------------------------------------------------------------------------------------------------------------------------------------------------------------------------------------------|
| ZONING   | The property is zoned F - Farming District.                                                                                                                                                                       |
| COMMENTS | The information in this brochure is considered accurate, but not guaranteed. For inquiries, inspection appointments, and offers, please contact Mark Mommsen at Martin, Goodrich & Waddell, Inc. at 815-901-4269. |

PROPERTY PHOTOS











PROPERTY PHOTOS











### **SOILS INFORMATION**

### **SOILS DESCRIPTIONS & PRODUCTIVITY DATA\***

| SOIL# | SOIL NAME               | Approx.<br>Acres | PRODUCTIVITY INDEX (PI)* |  |
|-------|-------------------------|------------------|--------------------------|--|
| 152A  | Drummer silty clay loam | 15.47            | 144                      |  |
| 134C2 | Camden silt loam        | 8.08             | 111                      |  |
| 969E2 | Casco-Rodman complex    | 6.19             | 73                       |  |
| 193B  | Mayville silt loam      | 3.06             | 108                      |  |
| 327C2 | Fox silt loam           | 2.55             | 102                      |  |
| 219A  | Millbrook silt loam     | 0.23             | 129                      |  |
| 662B  | Barony silt loam