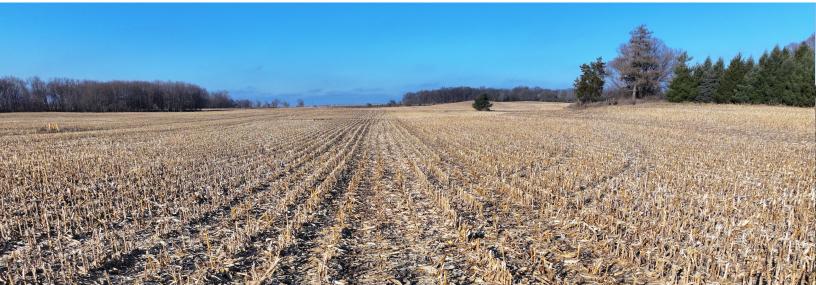

|
|----------|-------------------------------------------------------------------------------------------------------------------------------------------------------------------------------------------------------------------|
| ZONING   | The property is zoned F - Farming District.                                                                                                                                                                       |
| COMMENTS | The information in this brochure is considered accurate, but not guaranteed. For inquiries, inspection appointments, and offers, please contact Mark Mommsen at Martin, Goodrich & Waddell, Inc. at 815-901-4269. |

PROPERTY PHOTOS











PROPERTY PHOTOS











### **SOILS INFORMATION**

### **SOILS DESCRIPTIONS & PRODUCTIVITY DATA\***

| SOIL# | SOIL NAME               | Approx.<br>Acres | PRODUCTIVITY INDEX (PI)* |  |
|-------|-------------------------|------------------|--------------------------|--|
| 152A  | Drummer silty clay loam | 15.47            | 144                      |  |
| 134C2 | Camden silt loam        | 8.08             | 111                      |  |
| 969E2 | Casco-Rodman complex    | 6.19             | 73                       |  |
| 193B  | Mayville silt loam      | 3.06             | 108                      |  |
| 327C2 | Fox silt loam           | 2.55             | 102                      |  |
| 219A  | Millbrook silt loam     | 0.23             | 129                      |  |
| 662B  | Baro