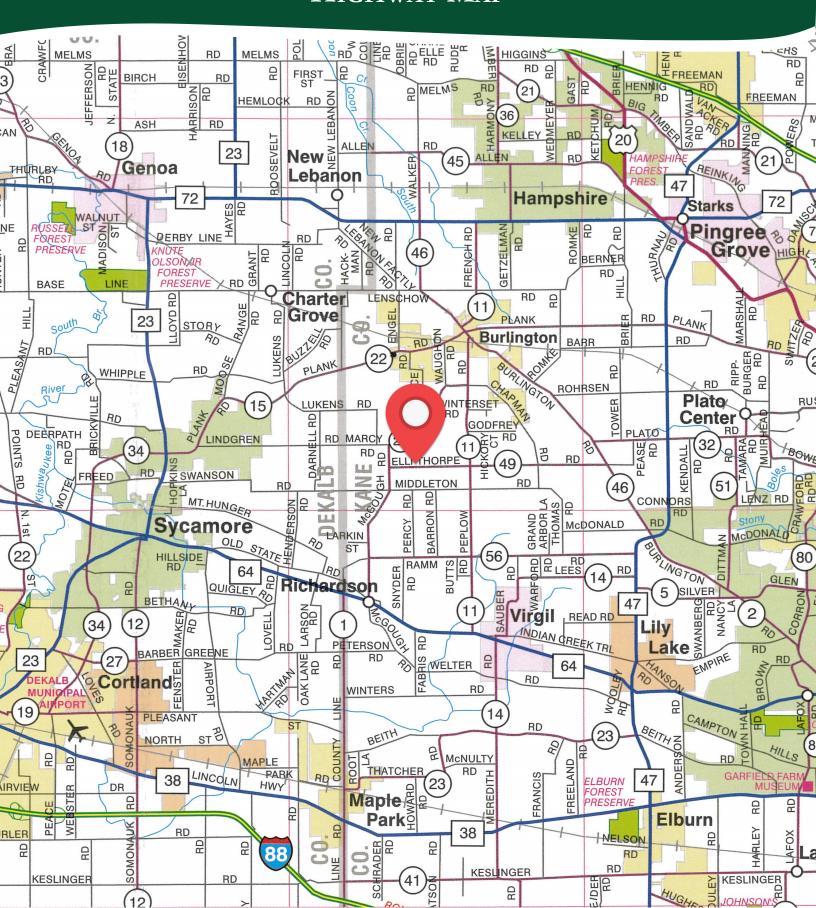

### HIGHWAY MAP

### PROPERTY DETAILS

| LOCATION          | The subject farm is located approximately 32 miles west of Chicago O'Hare International Airport. Nearby cities include: Burlington (3/16 mile west), Sycamore (3 3/8 miles west), and Elgin (7 1/4 miles southeast).                         |  |  |  |  |
|-------------------|----------------------------------------------------------------------------------------------------------------------------------------------------------------------------------------------------------------------------------------------|--|--|--|--|
| FRONTAGE          | There is approximately 1/16 mile of road frontage on Ellithorpe Road.                                                                                                                                                                        |  |  |  |  |
| MAJOR HIGHWAYS    | Illinois Route 72 is 4 7/8 miles north, Illinois Route 47 is 5 1/4 miles east, and Illinois Route 23 is 5 1/2 miles west of the property.                                                                                                    |  |  |  |  |
| LEGAL DESCRIPTION | A brief legal description indicates the Boone Farm is located in Part of the Southeast Quarter of Section 20 and Part of the Southwest Quarter of Section 21, Township 41 North – Range 6 East (Burlington Township), Kane County, Illinois. |  |  |  |  |
| TOTAL ACRES       | There are a total of 36.11 acres according to a recent survey.                                                                                                                                                                               |  |  |  |  |
| TILLABLE ACRES    | There are approximately 35.7 tillable acres, estimated.                                                                                                                                                                                      |  |  |  |  |
| SOIL TYPES        | Major soil types found on this farm include Drummer silty clay loam, Camden silt loam, and Casco-Rodman complex.                                                                                                                             |  |  |  |  |
| TOPOGRAPHY        | The topography of the subject farm is level to gently rolling.                                                                                                                                                                               |  |  |  |  |
| MINERAL RIGHTS    | All mineral rights owned by the seller will be transferred in their entirety to the new owner.                                                                                                                                               |  |  |  |  |
| POSSESSION        | Possession will be given at closing, subject to the terms and conditions set forth in a purchase contract.                                                                                                                                   |  |  |  |  |
| PRICE & TERMS     | The asking price is \$11,400 per acre. A 10% earnest money deposit should accompany any offer to purchase.                                                                                                                                   |  |  |  |  |
| FINANCING         | Mortgage financing is available from several sources. Names and addresses will be provided upon request.                                                                                                                                     |  |  |  |  |
| GRAIN MARKETS     | There are a number of grain markets located within 15 miles of The Boone Farm.                                                                                                                                                               |  |  |  |  |