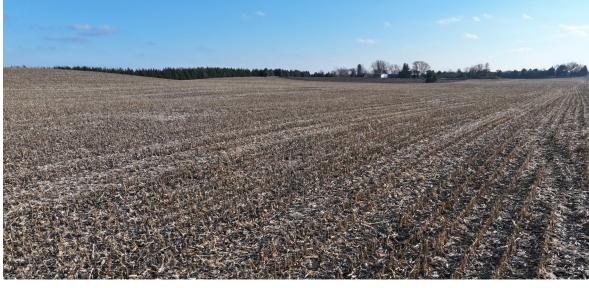

|
|----------|-------------------------------------------------------------------------------------------------------------------------------------------------------------------------------------------------------------------|
| ZONING   | The property is zoned F - Farming District.                                                                                                                                                                       |
| COMMENTS | The information in this brochure is considered accurate, but not guaranteed. For inquiries, inspection appointments, and offers, please contact Mark Mommsen at Martin, Goodrich & Waddell, Inc. at 815-901-4269. |

PROPERTY PHOTOS











PROPERTY PHOTOS











### **SOILS INFORMATION**

### **SOILS DESCRIPTIONS & PRODUCTIVITY DATA\***

| SOIL# | SOIL NAME               | Approx.<br>Acres | PRODUCTIVITY INDEX (PI)* |  |
|-------|-------------------------|------------------|--------------------------|--|
| 152A  | Drummer silty clay loam | 15.47            | 144                      |  |
| 134C2 | Camden silt loam        | 8.08             | 111                      |  |
| 969E2 | Casco-Rodman complex    | 6.19             | 73                       |  |
| 193B  | Mayville silt loam      | 3.06             | 108                      |  |
| 327C2 | Fox silt loam           | 2.55             | 102                      |  |
| 219A  | Millbrook silt loam     | 0.23             | 129                      |  |
| 662B  | Barony silt loam        | 0.1