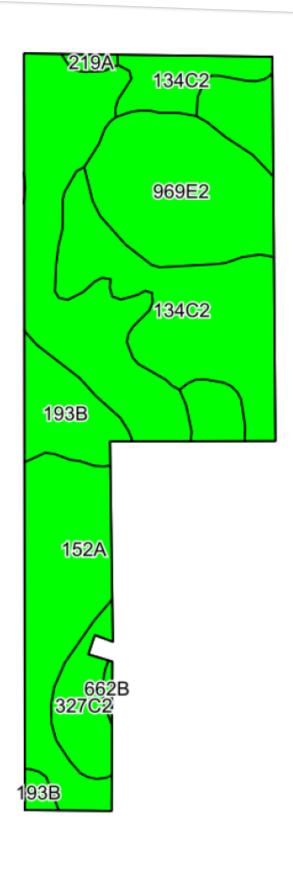

### **SOILS INFORMATION**

### **SOILS DESCRIPTIONS & PRODUCTIVITY DATA\***

| SOIL# | SOIL NAME               | Approx.<br>Acres | PRODUCTIVITY INDEX (PI)* |  |
|-------|-------------------------|------------------|--------------------------|--|
| 152A  | Drummer silty clay loam | 15.47            | 144                      |  |
| 134C2 | Camden silt loam        | 8.08             | 111                      |  |
| 969E2 | Casco-Rodman complex    | 6.19             | 73                       |  |
| 193B  | Mayville silt loam      | 3.06             | 108                      |  |
| 327C2 | Fox silt loam           | 2.55             | 102                      |  |
| 219A  | Millbrook silt loam     | 0.23             | 129                      |  |
| 662B  | Barony silt loam        | 0.12             | 124                      |  |
|       | Weighted Average:       |                  |                          |  |