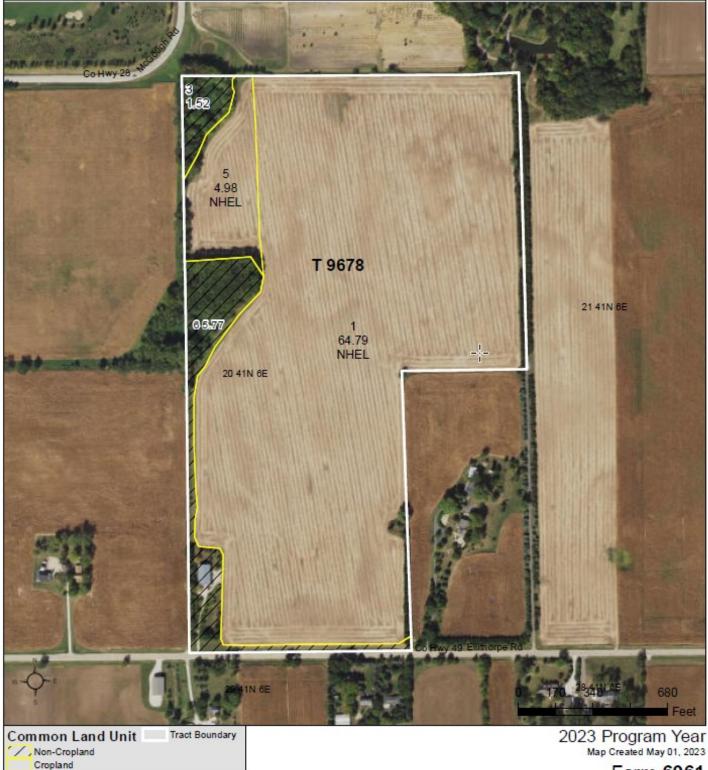

### PROPERTY DETAILS

| LOCATION          | The subject farm is located approximately 32 miles west of Chicago O'Hare International Airport. Nearby cities include: Burlington (3/16 mile west), Sycamore (3 3/8 miles west), and Elgin (7 1/4 miles southeast).                         |  |  |  |  |
|-------------------|----------------------------------------------------------------------------------------------------------------------------------------------------------------------------------------------------------------------------------------------|--|--|--|--|
| FRONTAGE          | There is approximately 1/16 mile of road frontage on Ellithorpe Road.                                                                                                                                                                        |  |  |  |  |
| MAJOR HIGHWAYS    | Illinois Route 72 is 4 7/8 miles north, Illinois Route 47 is 5 1/4 miles east, and Illinois Route 23 is 5 1/2 miles west of the property.                                                                                                    |  |  |  |  |
| LEGAL DESCRIPTION | A brief legal description indicates the Boone Farm is located in Part of the Southeast Quarter of Section 20 and Part of the Southwest Quarter of Section 21, Township 41 North – Range 6 East (Burlington Township), Kane County, Illinois. |  |  |  |  |
| TOTAL ACRES       | There are a total of 36.11 acres according to a recent survey.                                                                                                                                                                               |  |  |  |  |
| TILLABLE ACRES    | There are approximately 35.7 tillable acres, estimated.                                                                                                                                                                                      |  |  |  |  |
| SOIL TYPES        | Major soil types found on this farm include Drummer silty clay loam, Camden silt loam, and Casco-Rodman complex.                                                                                                                             |  |  |  |  |
| TOPOGRAPHY        | The topography of the subject farm is level to gently rolling.                                                                                                                                                                               |  |  |  |  |
| MINERAL RIGHTS    | All mineral rights owned by the seller will be transferred in their entirety to the new owner.                                                                                                                                               |  |  |  |  |
| POSSESSION        | Possession will be given at closing, subject to the terms and conditions set forth in a purchase contract.                                                                                                                                   |  |  |  |  |
| PRICE & TERMS     | The asking price is \$11,400 per acre. A 10% earnest money deposit should accompany any offer to purchase.                                                                                                                                   |  |  |  |  |
| FINANCING         | Mortgage financing is available from several sources. Names and addresses will be provided upon request.                                                                                                                                     |  |  |  |  |
| GRAIN MARKETS     | There are a number of grain markets located within 15 miles of The Boone Farm.                                                                                                                                                               |  |  |  |  |

### PROPERTY DETAILS

| TAXES    | The 2022 real estate taxes totaled \$1,512.26. The tax parcel numbers are: #04-20-400-008 & #04-21-300-011.                                                                                                       |
|----------|-------------------------------------------------------------------------------------------------------------------------------------------------------------------------------------------------------------------|
| ZONING   | The property is zoned F - Farming District.                                                                                                                                                                       |
| COMMENTS | The information in this brochure is considered accurate, but not guaranteed. For inquiries, inspection appointments, and offers, please contact Mark Mommsen at Martin, Goodrich & Waddell, Inc. at 815-901-4269. |