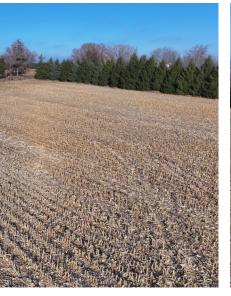

|
|----------|-------------------------------------------------------------------------------------------------------------------------------------------------------------------------------------------------------------------|
| ZONING   | The property is zoned F - Farming District.                                                                                                                                                                       |
| COMMENTS | The information in this brochure is considered accurate, but not guaranteed. For inquiries, inspection appointments, and offers, please contact Mark Mommsen at Martin, Goodrich & Waddell, Inc. at 815-901-4269. |

PROPERTY PHOTOS











PROPERTY PHOTOS











### **SOILS INFORMATION**

### **SOILS DESCRIPTIONS & PRODUCTIVITY DATA\***

| SOIL# | SOIL NAME               | Approx.<br>Acres | PRODUCTIVITY INDEX (PI)* |  |
|-------|-------------------------|------------------|--------------------------|--|
| 152A  | Drummer silty clay loam | 15.47            | 144                      |  |
| 134C2 | Camden silt loam        | 8.08             | 111                      |  |
| 969E2 | Casco-Rodman complex    | 6.19             | 73                       |  |
| 193B  | Mayville silt loam      | 3.06             | 108                      |  |
| 327C2 | Fox silt loam           | 2.55             | 102                      |  |
| 219A  | Millbrook silt loam     | 0.23             | 129                      |  |
| 662B  |