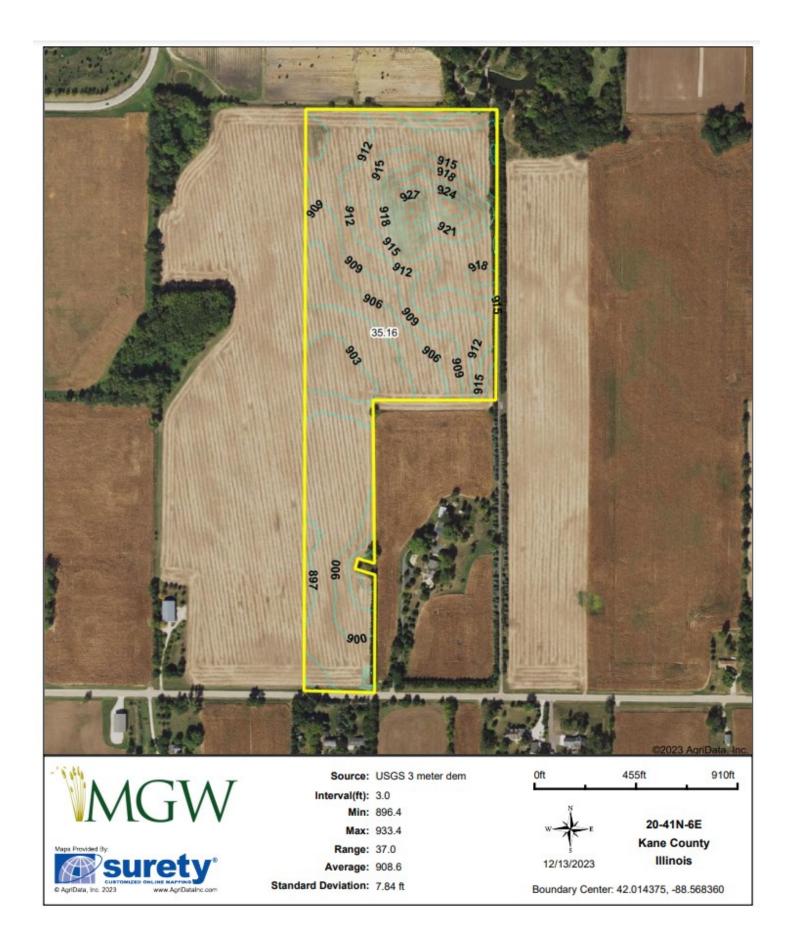

### PROPERTY DETAILS

| LOCATION          | The subject farm is located approximately 32 miles west of Chicago O'Hare International Airport. Nearby cities include: Burlington (3/16 mile west), Sycamore (3 3/8 miles west), and Elgin (7 1/4 miles southeast).                         |  |  |  |  |
|-------------------|----------------------------------------------------------------------------------------------------------------------------------------------------------------------------------------------------------------------------------------------|--|--|--|--|
| FRONTAGE          | There is approximately 1/16 mile of road frontage on Ellithorpe Road.                                                                                                                                                                        |  |  |  |  |
| MAJOR HIGHWAYS    | Illinois Route 72 is 4 7/8 miles north, Illinois Route 47 is 5 1/4 miles east, and Illinois Route 23 is 5 1/2 miles west of the property.                                                                                                    |  |  |  |  |
| LEGAL DESCRIPTION | A brief legal description indicates the Boone Farm is located in Part of the Southeast Quarter of Section 20 and Part of the Southwest Quarter of Section 21, Township 41 North – Range 6 East (Burlington Township), Kane County, Illinois. |  |  |  |  |
| TOTAL ACRES       | There are a total of 36.11 acres according to a recent survey.                                                                                                                                                                               |  |  |  |  |
| TILLABLE ACRES    | There are approximately 35.7 tillable acres, estimated.                                                                                                                                                                                      |  |  |  |  |
| SOIL TYPES        | Major soil types found on this farm include Drummer silty clay loam, Camden silt loam, and Casco-Rodman complex.                                                                                                                             |  |  |  |  |
| TOPOGRAPHY        | The topography of the subject farm is level to gently rolling.                                                                                                                                                                               |  |  |  |  |
| MINERAL RIGHTS    | All mineral rights owned by the seller will be transferred in their entirety to the new owner.                                                                                                                                               |  |  |  |  |
| POSSESSION        | Possession will be given at closing, subject to the terms and conditions set forth in a purchase contract.                                                                                                                                   |  |  |  |  |
| PRICE & TERMS     | The asking price is \$11,400 per acre. A 10% earnest money deposit should accompany any offer to purchase.                                                                                                                                   |  |  |  |  |
| FINANCING         | Mortgage financing is available from several sources. Names and addresses will be provided upon request.                                                                                                                                     |  |  |  |  |
| GRAIN MARKETS     | There are a number of grain markets located within 15 miles of The Boone Farm.                                                                                                                                                               |  |  |  |  |