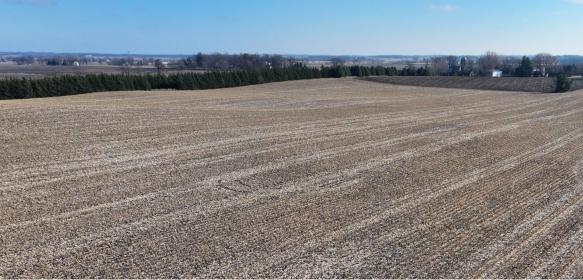

|
|----------|-------------------------------------------------------------------------------------------------------------------------------------------------------------------------------------------------------------------|
| ZONING   | The property is zoned F - Farming District.                                                                                                                                                                       |
| COMMENTS | The information in this brochure is considered accurate, but not guaranteed. For inquiries, inspection appointments, and offers, please contact Mark Mommsen at Martin, Goodrich & Waddell, Inc. at 815-901-4269. |

PROPERTY PHOTOS











PROPERTY PHOTOS











### **SOILS INFORMATION**

### **SOILS DESCRIPTIONS & PRODUCTIVITY DATA\***

| SOIL# | SOIL NAME               | Approx.<br>Acres | PRODUCTIVITY INDEX (PI)* |  |
|-------|-------------------------|------------------|--------------------------|--|
| 152A  | Drummer silty clay loam | 15.47            | 144                      |  |
| 134C2 | Camden silt loam        | 8.08             | 111                      |  |
| 969E2 | Casco-Rodman complex    | 6.19             | 73                       |  |
| 193B  | Mayville silt loam      | 3.06             | 108                      |  |
| 327C2 | Fox silt loam           | 2.55             | 102                      |  |
| 219A  | Millbrook silt loam     | 0.23             | 129                      |  |
| 662B  | Ba