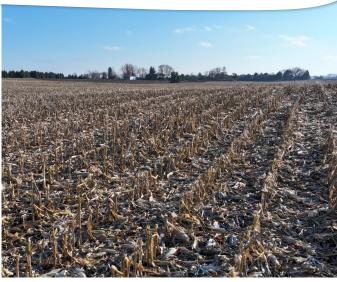

|
|----------|-------------------------------------------------------------------------------------------------------------------------------------------------------------------------------------------------------------------|
| ZONING   | The property is zoned F - Farming District.                                                                                                                                                                       |
| COMMENTS | The information in this brochure is considered accurate, but not guaranteed. For inquiries, inspection appointments, and offers, please contact Mark Mommsen at Martin, Goodrich & Waddell, Inc. at 815-901-4269. |

PROPERTY PHOTOS











PROPERTY PHOTOS











### **SOILS INFORMATION**

### **SOILS DESCRIPTIONS & PRODUCTIVITY DATA\***

| SOIL# | SOIL NAME               | Approx.<br>Acres | PRODUCTIVITY INDEX (PI)* |  |
|-------|-------------------------|------------------|--------------------------|--|
| 152A  | Drummer silty clay loam | 15.47            | 144                      |  |
| 134C2 | Camden silt loam        | 8.08             | 111                      |  |
| 969E2 | Casco-Rodman complex    | 6.19             | 73                       |  |
| 193B  | Mayville silt loam      | 3.06             | 108                      |  |
| 327C2 | Fox silt loam           | 2.55             | 102                      |  |
| 219A  | Millbrook silt loam     | 0.23             | 129                      |  |
| 662B  | Barony silt loam        |