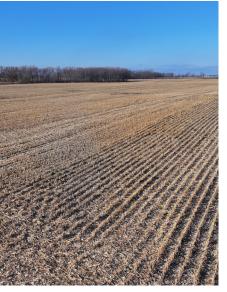

|
|----------|-------------------------------------------------------------------------------------------------------------------------------------------------------------------------------------------------------------------|
| ZONING   | The property is zoned F - Farming District.                                                                                                                                                                       |
| COMMENTS | The information in this brochure is considered accurate, but not guaranteed. For inquiries, inspection appointments, and offers, please contact Mark Mommsen at Martin, Goodrich & Waddell, Inc. at 815-901-4269. |

PROPERTY PHOTOS











PROPERTY PHOTOS











### **SOILS INFORMATION**

### **SOILS DESCRIPTIONS & PRODUCTIVITY DATA\***

| SOIL# | SOIL NAME               | Approx.<br>Acres | PRODUCTIVITY INDEX (PI)* |  |
|-------|-------------------------|------------------|--------------------------|--|
| 152A  | Drummer silty clay loam | 15.47            | 144                      |  |
| 134C2 | Camden silt loam        | 8.08             | 111                      |  |
| 969E2 | Casco-Rodman complex    | 6.19             | 73                       |  |
| 193B  | Mayville silt loam      | 3.06             | 108                      |  |
| 327C2 | Fox silt loam           | 2.55             | 102                      |  |
| 219A  | Millbrook silt loam     | 0.23             | 129                      |  |
| 662B  | Barony silt loam        | 0