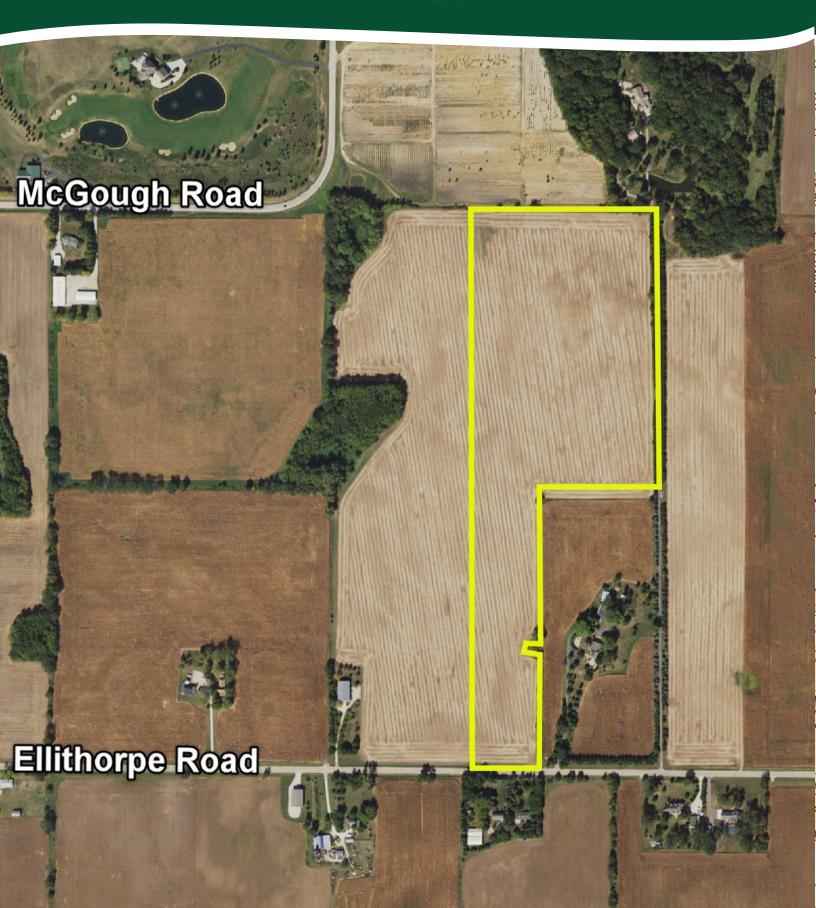

36<sup>±</sup> Acres, Kane County, Illinois

MGW.us.com info@mgw.us.com (815) 756-3606

AERIAL MAP

### PROPERTY DETAILS

| LOCATION          | The subject farm is located approximately 32 miles west of Chicago O'Hare International Airport. Nearby cities include: Burlington (3/16 mile west), Sycamore (3 3/8 miles west), and Elgin (7 1/4 miles southeast).                         |  |  |  |  |
|-------------------|----------------------------------------------------------------------------------------------------------------------------------------------------------------------------------------------------------------------------------------------|--|--|--|--|
| FRONTAGE          | There is approximately 1/16 mile of road frontage on Ellithorpe Road.                                                                                                                                                                        |  |  |  |  |
| MAJOR HIGHWAYS    | Illinois Route 72 is 4 7/8 miles north, Illinois Route 47 is 5 1/4 miles east, and Illinois Route 23 is 5 1/2 miles west of the property.                                                                                                    |  |  |  |  |
| LEGAL DESCRIPTION | A brief legal description indicates the Boone Farm is located in Part of the Southeast Quarter of Section 20 and Part of the Southwest Quarter of Section 21, Township 41 North – Range 6 East (Burlington Township), Kane County, Illinois. |  |  |  |  |
| TOTAL ACRES       | There are a total of 36.11 acres according to a recent survey.                                                                                                                                                                               |  |  |  |  |
| TILLABLE ACRES    | There are approximately 35.7 tillable acres, estimated.                                                                                                                                                                                      |  |  |  |  |
| SOIL TYPES        | Major soil types found on this farm include Drummer silty clay loam, Camden silt loam, and Casco-Rodman complex.                                                                                                                             |  |  |  |  |
| TOPOGRAPHY        | The topography of the subject farm is level to gently rolling.                                                                                                                                                                               |  |  |  |  |
| MINERAL RIGHTS    | All mineral rights owned by the seller will be transferred in their entirety to the new owner.                                                                                                                                               |  |  |  |  |
| POSSESSION        | Possession will be given at closing, subject to the terms and conditions set forth in a purchase contract.                                                                                                                                   |  |  |  |  |
| PRICE & TERMS     | The asking price is \$11,400 per acre. A 10% earnest money deposit should accompany any offer to purchase.                                                                                                                                   |  |  |  |  |
| FINANCING         | Mortgage financing is available from several sources. Names and addresses will be provided upon request.                                                                                                                                     |  |  |  |  |
| GRAIN MARKETS     | There are a number of grain markets located within 15 miles of The Boone Farm.                                                                                                                                                               |  |  |  |  |