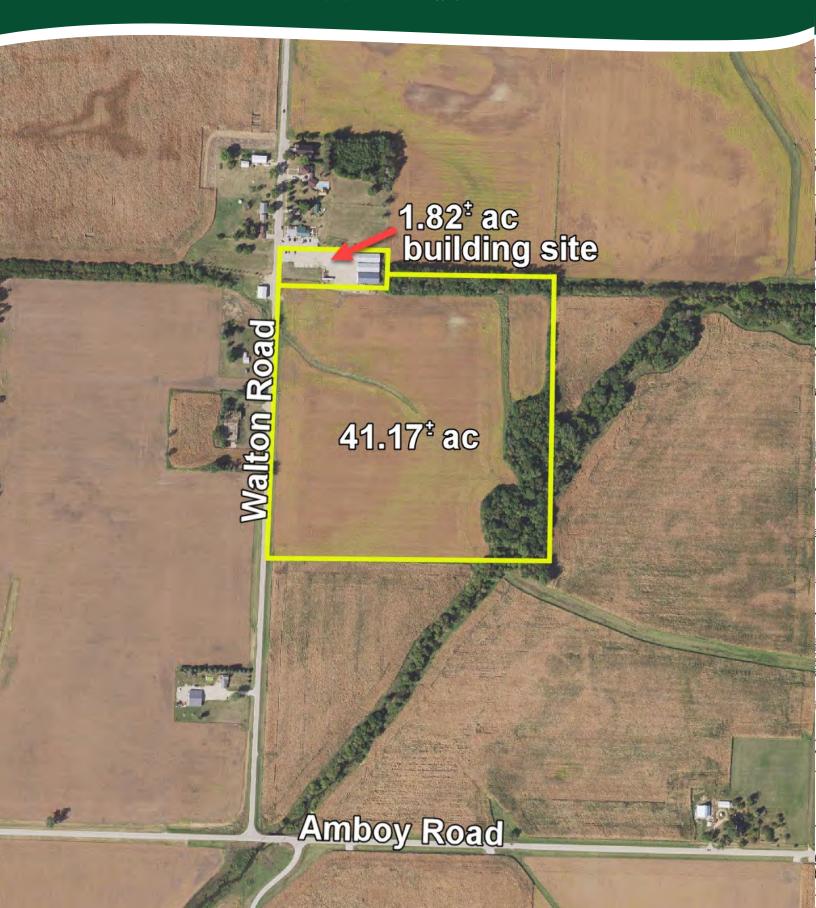

### PROPERTY DETAILS

| LOCATION          | The subject farm is located approximately 80 miles southwest of Chicago O'Hare International Airport. Nearby cities include: Amboy (1 1/2 mile northeast), Dixon (6 1/2 miles north) and Rock Falls (12 1/8 miles northwest).                                                                               |
|-------------------|-------------------------------------------------------------------------------------------------------------------------------------------------------------------------------------------------------------------------------------------------------------------------------------------------------------|
| FRONTAGE          | There is approximately 1/4 mile of road frontage on Walton Road.                                                                                                                                                                                                                                            |
| MAJOR HIGHWAYS    | Illinois Route 26 is 1 mile west, U.S. Route 30 is 3 miles north, and Interstate 88 is 7 miles northwest of the property.                                                                                                                                                                                   |
| LEGAL DESCRIPTION | A brief legal description indicates The Donna Farm is located in Part of the Northwest Quarter of Section 23 and Part of the Southwest Quarter of Section 14, Township 20 North – Range 9 East (Marion Township), Lee County, Illinois.                                                                     |
| TOTAL ACRES       | There are a total of 42.99 acres, more or less, according to the Lee County Assessor.                                                                                                                                                                                                                       |
| TILLABLE ACRES    | There are approximately 31.98 tillable acres, according to the Lee County FSA.                                                                                                                                                                                                                              |
| SOIL TYPES        | Major soil types found on this farm include Ambraw loam, Clyde clay loam, and Nachusa silt loam.                                                                                                                                                                                                            |
| TOPOGRAPHY        | The topography of the subject farm is level to nearly level.                                                                                                                                                                                                                                                |
| MINERAL RIGHTS    | All mineral rights owned by the seller will be transferred in their entirety to the new owner.                                                                                                                                                                                                              |
| POSSESSION        | Possession will be given at closing, subject to the terms and conditions set forth in a purchase contract.                                                                                                                                                                                                  |
| PRICE & TERMS     | The land and building site are being offered separately. The asking price for the 41.17*/-acres of bare land is \$14,000 per acre. The asking price for the 1.82*/-acre building site at 904 Walton Road, Dixon, IL 61021 is \$375,000. A 10% earnest money deposit should accompany any offer to purchase. |
| FINANCING         | Mortgage financing is available from several sources. Names and addresses will be provided upon request.                                                                                                                                                                                                    |
| GRAIN MARKETS     | There are a number of grain markets located within 15 miles of The Donna Farm.                                                                                                                                                                                                                              |

### PROPERTY DETAILS

| TAXES        | The 2022 real estate taxes for PIN# 12-14-14-351-017 (1.53 acres including 3 sheds) totaled \$1,743.88.  The 2022 real estate taxes for PINs 12-14-23-100-001 & 12-14-23-100-002 (41.46 acres                                                                                                                              |
|--------------|----------------------------------------------------------------------------------------------------------------------------------------------------------------------------------------------------------------------------------------------------------------------------------------------------------------------------|
| ZONING       | The property is zoned Ag-1, Rural/Agricultural District.                                                                                                                                                                                                                                                                   |
| IMPROVEMENTS | The property includes a 1.82 <sup>+/-</sup> acre building site with two 40'x100' sheds & one 50'x100' shed. All improvements are being sold as-is.                                                                                                                                                                         |
| COMMENTS     | The sale of the property is subject to the seller obtaining a variance from Lee County, so that the building site meets county setback requirements.  The information in this brochure is considered accurate, but not guaranteed. For inquiries, inspection appointments, and offers, please contact Bob Olson at Martin, |