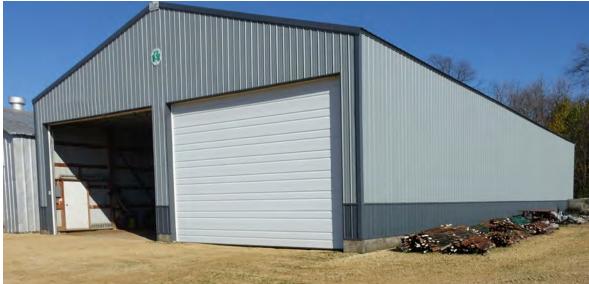

### PROPERTY DETAILS

| TAXES        | The 2022 real estate taxes for PIN# 12-14-14-351-017 (1.53 acres including 3 sheds) totaled \$1,743.88.  The 2022 real estate taxes for PINs 12-14-23-100-001 & 12-14-23-100-002 (41.46 acres                                                                                                                              |
|--------------|----------------------------------------------------------------------------------------------------------------------------------------------------------------------------------------------------------------------------------------------------------------------------------------------------------------------------|
| ZONING       | The property is zoned Ag-1, Rural/Agricultural District.                                                                                                                                                                                                                                                                   |
| IMPROVEMENTS | The property includes a 1.82 <sup>+/-</sup> acre building site with two 40'x100' sheds & one 50'x100' shed. All improvements are being sold as-is.                                                                                                                                                                         |
| COMMENTS     | The sale of the property is subject to the seller obtaining a variance from Lee County, so that the building site meets county setback requirements.  The information in this brochure is considered accurate, but not guaranteed. For inquiries, inspection appointments, and offers, please contact Bob Olson at Martin, |

PROPERTY PHOTOS

# 904 WALTON ROAD

PROPERTY PHOTOS