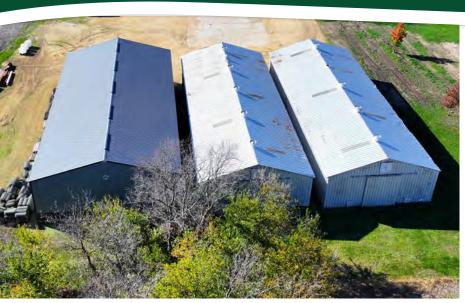

### PROPERTY DETAILS

| TAXES        | The 2022 real estate taxes for PIN# 12-14-14-351-017 (1.53 acres including 3 sheds) totaled \$1,743.88.  The 2022 real estate taxes for PINs 12-14-23-100-001 & 12-14-23-100-002 (41.46 acres                                                                                                                              |
|--------------|----------------------------------------------------------------------------------------------------------------------------------------------------------------------------------------------------------------------------------------------------------------------------------------------------------------------------|
| ZONING       | The property is zoned Ag-1, Rural/Agricultural District.                                                                                                                                                                                                                                                                   |
| IMPROVEMENTS | The property includes a 1.82 <sup>+/-</sup> acre building site with two 40'x100' sheds & one 50'x100' shed. All improvements are being sold as-is.                                                                                                                                                                         |
| COMMENTS     | The sale of the property is subject to the seller obtaining a variance from Lee County, so that the building site meets county setback requirements.  The information in this brochure is considered accurate, but not guaranteed. For inquiries, inspection appointments, and offers, please contact Bob Olson at Martin, |

PROPERTY PHOTOS

# 904 WALTON ROAD

PROPERTY PHOTOS