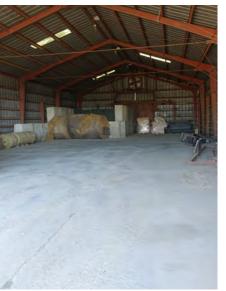

### PROPERTY DETAILS

| TAXES        | The 2022 real estate taxes for PIN# 12-14-14-351-017 (1.53 acres including 3 sheds) totaled \$1,743.88.  The 2022 real estate taxes for PINs 12-14-23-100-001 & 12-14-23-100-002 (41.46 acres                                                                                                                              |
|--------------|----------------------------------------------------------------------------------------------------------------------------------------------------------------------------------------------------------------------------------------------------------------------------------------------------------------------------|
| ZONING       | The property is zoned Ag-1, Rural/Agricultural District.                                                                                                                                                                                                                                                                   |
| IMPROVEMENTS | The property includes a 1.82 <sup>+/-</sup> acre building site with two 40'x100' sheds & one 50'x100' shed. All improvements are being sold as-is.                                                                                                                                                                         |
| COMMENTS     | The sale of the property is subject to the seller obtaining a variance from Lee County, so that the building site meets county setback requirements.  The information in this brochure is considered accurate, but not guaranteed. For inquiries, inspection appointments, and offers, please contact Bob Olson at Martin, |

PROPERTY PHOTOS

# 904 WALTON ROAD

PROPERTY PHOTOS