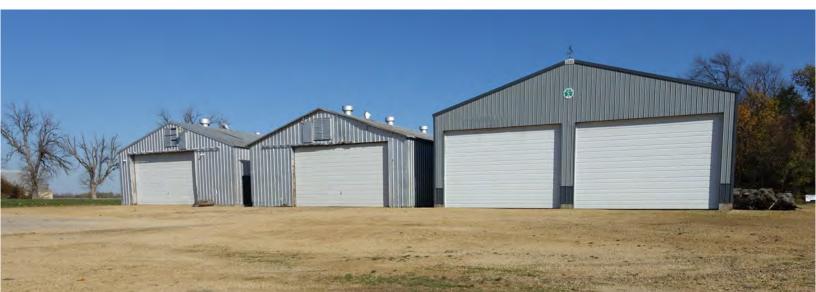

### PROPERTY DETAILS

| TAXES        | The 2022 real estate taxes for PIN# 12-14-14-351-017 (1.53 acres including 3 sheds) totaled \$1,743.88.  The 2022 real estate taxes for PINs 12-14-23-100-001 & 12-14-23-100-002 (41.46 acres                                                                                                                              |
|--------------|----------------------------------------------------------------------------------------------------------------------------------------------------------------------------------------------------------------------------------------------------------------------------------------------------------------------------|
| ZONING       | The property is zoned Ag-1, Rural/Agricultural District.                                                                                                                                                                                                                                                                   |
| IMPROVEMENTS | The property includes a 1.82 <sup>+/-</sup> acre building site with two 40'x100' sheds & one 50'x100' shed. All improvements are being sold as-is.                                                                                                                                                                         |
| COMMENTS     | The sale of the property is subject to the seller obtaining a variance from Lee County, so that the building site meets county setback requirements.  The information in this brochure is considered accurate, but not guaranteed. For inquiries, inspection appointments, and offers, please contact Bob Olson at Martin, |

PROPERTY PHOTOS

# 904 WALTON ROAD

PROPERTY PHOTOS