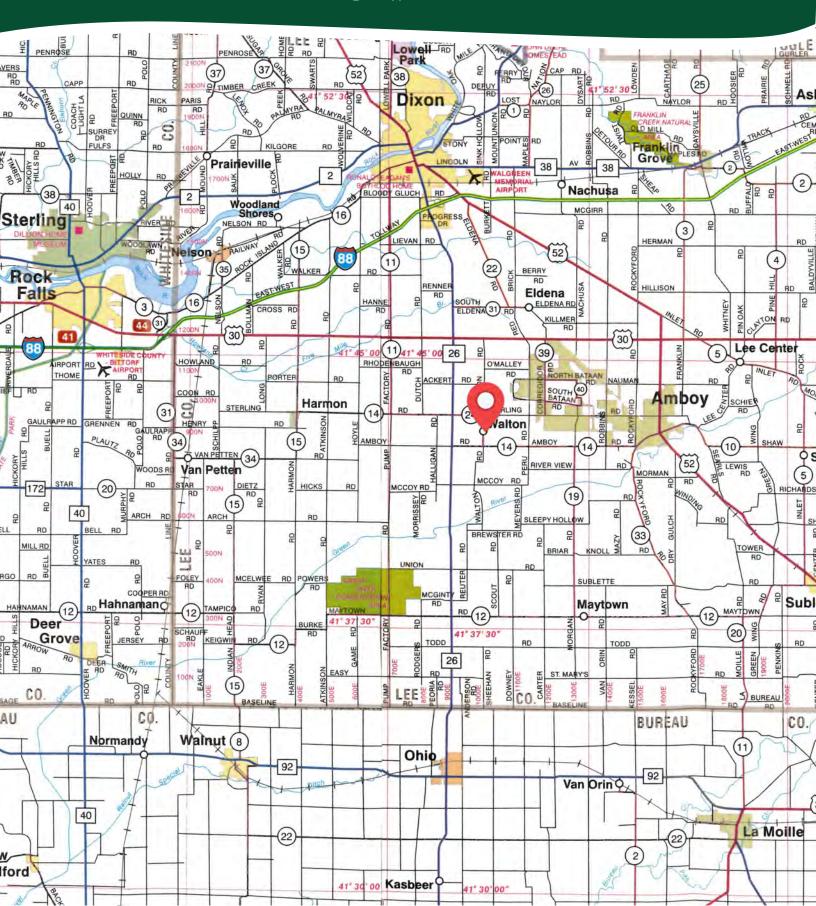

### PROPERTY DETAILS

| LOCATION          | The subject farm is located approximately 80 miles southwest of Chicago O'Hare International Airport. Nearby cities include: Amboy (1 1/2 mile northeast), Dixon (6 1/2 miles north) and Rock Falls (12 1/8 miles northwest).                                                                               |
|-------------------|-------------------------------------------------------------------------------------------------------------------------------------------------------------------------------------------------------------------------------------------------------------------------------------------------------------|
| FRONTAGE          | There is approximately 1/4 mile of road frontage on Walton Road.                                                                                                                                                                                                                                            |
| MAJOR HIGHWAYS    | Illinois Route 26 is 1 mile west, U.S. Route 30 is 3 miles north, and Interstate 88 is 7 miles northwest of the property.                                                                                                                                                                                   |
| LEGAL DESCRIPTION | A brief legal description indicates The Donna Farm is located in Part of the Northwest Quarter of Section 23 and Part of the Southwest Quarter of Section 14, Township 20 North – Range 9 East (Marion Township), Lee County, Illinois.                                                                     |
| TOTAL ACRES       | There are a total of 42.99 acres, more or less, according to the Lee County Assessor.                                                                                                                                                                                                                       |
| TILLABLE ACRES    | There are approximately 31.98 tillable acres, according to the Lee County FSA.                                                                                                                                                                                                                              |
| SOIL TYPES        | Major soil types found on this farm include Ambraw loam, Clyde clay loam, and Nachusa silt loam.                                                                                                                                                                                                            |
| TOPOGRAPHY        | The topography of the subject farm is level to nearly level.                                                                                                                                                                                                                                                |
| MINERAL RIGHTS    | All mineral rights owned by the seller will be transferred in their entirety to the new owner.                                                                                                                                                                                                              |
| POSSESSION        | Possession will be given at closing, subject to the terms and conditions set forth in a purchase contract.                                                                                                                                                                                                  |
| PRICE & TERMS     | The land and building site are being offered separately. The asking price for the 41.17*/-acres of bare land is \$14,000 per acre. The asking price for the 1.82*/-acre building site at 904 Walton Road, Dixon, IL 61021 is \$375,000. A 10% earnest money deposit should accompany any offer to purchase. |
| FINANCING         | Mortgage financing is available from several sources. Names and addresses will be provided upon request.                                                                                                                                                                                                    |
| GRAIN MARKETS     | There are a number of grain markets located within 15 miles of The Donna Farm.                                                                                                                                                                                                                              |