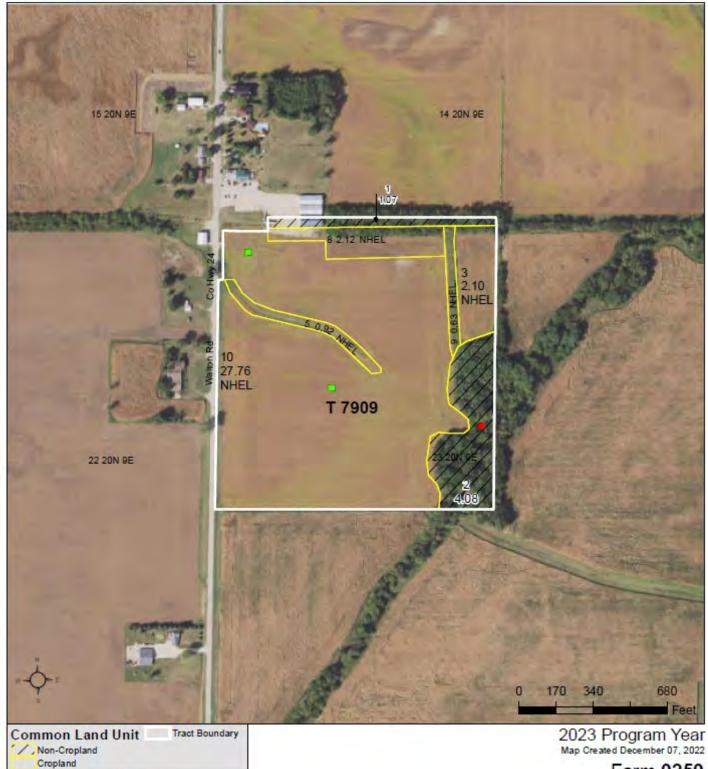

#### THE FOLLOWING PAGES CONTAIN THESE DOCUMENTS:

- 1. FSA AERIAL MAP
- 2. FSA-156EZ
- 3. TOPOGRAPHY MAP

For more information, please visit MGW.us.com or contact:

Bob Olson (815) 973-2700 | info@mgw.us.com

#### Lee County, Illinois

Wetland Determination Identifiers

Restricted Use

▼ Limited Restrictions

Exempt from Conservation Compliance Provisions Farm 9259 Tract 7909

Tract Cropland Total: 33.53 acres

United States Department of Agriculture (USDA) Farm Service Agency (FSA) maps are for FSA Program administration only. This map does not represent a legal survey or reflect actual ownership; rather it depicts the information provided directly from the producer and/or National Agricultural Imagery Program (NAIP) imagery. The producer accepts the data "as is' and assumes all risks associated with its use. USDA-FSA assumes no responsibility for actual or consequential damage incurred as a result of any user's reliance on this data outside FSA Programs. Wetland Identifiers do not represent the size, shape, or specific determination of the area. Refer to your original determination (CPA-026 and attached maps) for exact boundaries and determinations or contact USDA Natural Resources Conservation Service (NRCS).

#### NOTES

Tract Number : 7909

Description : Sec 23 Marion Twp
FSA Physical Location : ILLINOIS/LEE
ANSI Physical Location : ILLINOIS/LEE

BIA Unit Range Number

HEL Status : NHEL: No agricultural commodity planted on undetermined fields

Wetland Status : Wetland determinations not complete

WL Violations : None

Owners

Other Producers : None

Recon ID : 17-103-2020-85

|           | Tract Land Data |              |      |      |      | _ , 1 |           |
|-----------|-----------------|--------------|------|------|------|-------|-----------|
| Farm Land | Cropland        | DCP Cropland | WBP  | EWP  | WRP  | GRP   | Sugarcane |
| 38.68     | 33.53           | 33.53        | 0.00 | 0.00 | 0.00 | 0.00  | 0.0       |