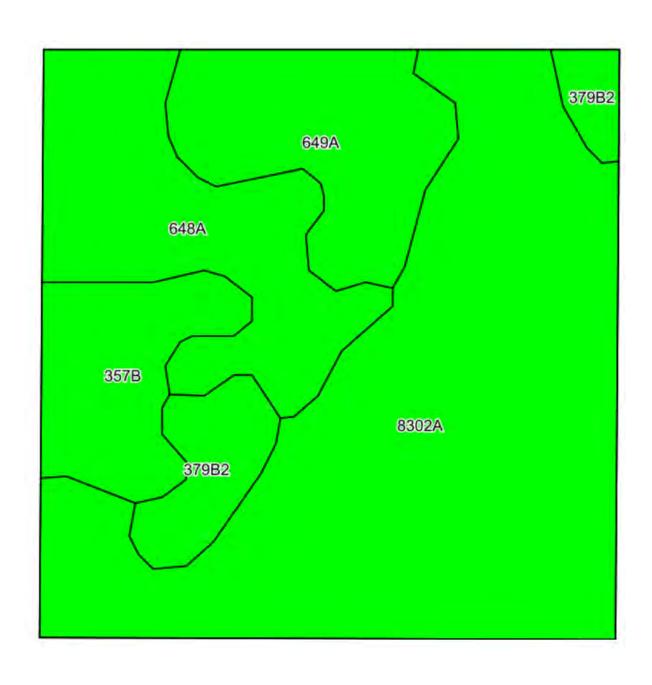

#### **SOILS INFORMATION**

#### **SOILS DESCRIPTIONS & PRODUCTIVITY DATA\***

| SOIL# | SOIL NAME         | Approx.<br>Acres | Productivity Index (PI)* |
|-------|-------------------|------------------|--------------------------|
| 8302A | Ambraw loam       | 14.90            | 117                      |
| 648A  | Clyde clay loam   | 5.86             | 139                      |
| 649A  | Nachusa silt loam | 5.07             | 137                      |
| 357B  | Vanpetten loam    | 3.65             | 106                      |
| 379B2 | Dakota sandy loam | 2.50             | 100                      |
|       | Weight            | ED AVERAGE:      | 121.6                    |

<sup>\*</sup>Figures taken from the University of Illinois Bulletin 811, Optimum Crop Productivity Ratings for Illinois Soils.

### SOILS MAP