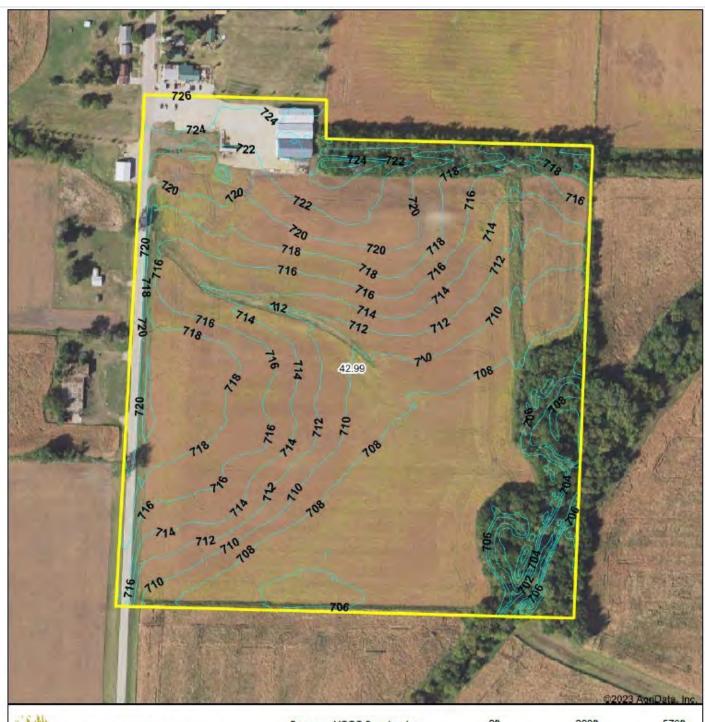

#### THE FOLLOWING PAGES CONTAIN THESE DOCUMENTS:

- 1. FSA AERIAL MAP
- 2. FSA-156EZ
- 3. TOPOGRAPHY MAP

For more information, please visit MGW.us.com or contact:

Bob Olson (815) 973-2700 | info@mgw.us.com

#### TOPOGRAPHY MAP

Source: USGS 3 meter dem

Interval(ft): 2.0 Min: 699.0

Max: 728.3 Range: 29.3

Average: 713.3 Standard Deviation: 5.84 ft Oft 288ft 576ft

23-20N-9E Lee County Illinois

11/2/2023

Boundary Center: 41.713125, -89.436709