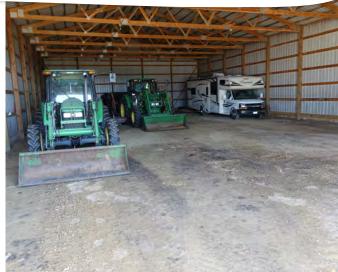

### PROPERTY DETAILS

| TAXES        | The 2022 real estate taxes for PIN# 12-14-14-351-017 (1.53 acres including 3 sheds) totaled \$1,743.88.  The 2022 real estate taxes for PINs 12-14-23-100-001 & 12-14-23-100-002 (41.46 acres                                                                                                                              |
|--------------|----------------------------------------------------------------------------------------------------------------------------------------------------------------------------------------------------------------------------------------------------------------------------------------------------------------------------|
| ZONING       | The property is zoned Ag-1, Rural/Agricultural District.                                                                                                                                                                                                                                                                   |
| IMPROVEMENTS | The property includes a 1.82 <sup>+/-</sup> acre building site with two 40'x100' sheds & one 50'x100' shed. All improvements are being sold as-is.                                                                                                                                                                         |
| COMMENTS     | The sale of the property is subject to the seller obtaining a variance from Lee County, so that the building site meets county setback requirements.  The information in this brochure is considered accurate, but not guaranteed. For inquiries, inspection appointments, and offers, please contact Bob Olson at Martin, |

PROPERTY PHOTOS

# 904 WALTON ROAD

PROPERTY PHOTOS